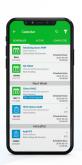

#### **Mobile App**

Technicians Housekeeping Teams Tradesman

### **Better Data**

Technicians actually use Infraspeak, ending frustration while increasing the quality and the amount of data collected.

- a Log tasks & audits in real time
- Ensure technicians presence
- Works offline