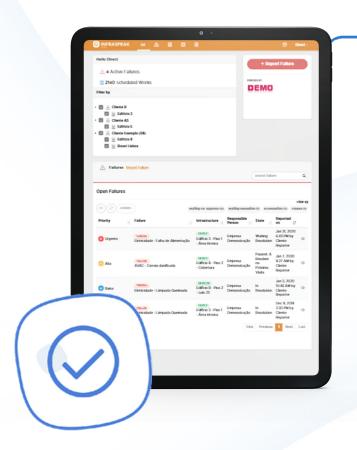

#### **Direct App**

Ground Teams Service Providers Clients or Staff

#### DIRECT APP DRIVES

## **Simpler Operations**

Better insights lead to simple operations. Your business runs smoothly, your team and customers will thank you. Everything Works!

- Report failures or request services
- Get signed reports or documents
- Check progress and costs