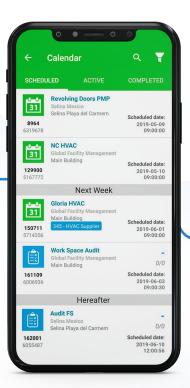

#### **Mobile App**

Technicians Housekeeping Teams Tradesman

### **Better Data**

Technicians actually use Infraspeak, ending frustration while increasing the quality and the amount of data collected.

- a Log tasks & audits in real time
- Ensure technicians presence
- Works offline